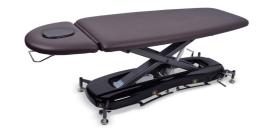

# 2 Section M4-2

### Specifications

| Width  | 710 mm          |
|--------|-----------------|
| Length | 2,050 mm        |
| Height | 460 mm ~ 840 mm |
| Weight | 113 kg          |