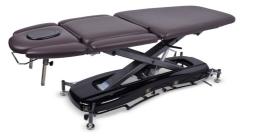

### 7 Section M4-7

### Specifications

| Width  | 710 mm          |
|--------|-----------------|
| Length | 2,050 mm        |
| Height | 480 mm ~ 860 mm |
| Weight | 113 kg          |