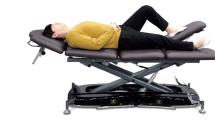

### 5 Section M4-5

### Specifications

| Width  | 710 mm          |
|--------|-----------------|
| Length | 2,050 mm        |
| Height | 480 mm ~ 860 mm |
| Weight | 113 kg          |