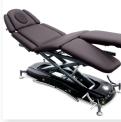

### Advanced Treatment Table

## 10 Section M4 Table

A treatment table is the 'body' of the therapist. As natural healing is a global trend, the M4 can suit non-invasive manual treatment in any position. The therapist can adjust every section comfortably.

M4-10

## Color

Every section can be adjusted easily depending on the patient's condition. The 10 section adjustments offer optimized treatment for any

Treat your patients with the very best table

### Specifications

| Width  | 710 mm        |
|--------|---------------|
| Length | 2,050mm       |
| Height | 480mm ~ 860mm |
| Weight | 113 kg        |

4-side Elevation Bar

Total 8 up/down bars on 4-sides to adjust the height in any position