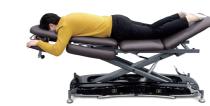

### 7 Section M4-7

### Specifications

| Width  | 710 mm          |
|--------|-----------------|
| Length | 2,050 mm        |
| Height | 480 mm ~ 860 mm |
| Weight | 113 kg          |