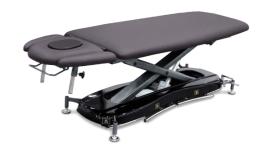

### Kaltenborn M4-9

### Specifications

| Width  | 710 mm          |
|--------|-----------------|
| Length | 2,050 mm        |
| Height | 480 mm ~ 860 mm |
| Weight | 113 kg          |