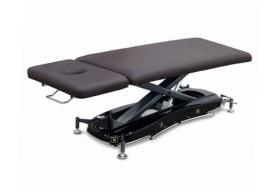

### 5 Section M4-5

### Specifications

| Width  | 710 mm          |
|--------|-----------------|
| Length | 2,050 mm        |
| Height | 480 mm ~ 860 mm |
| Weight | 113 kg          |