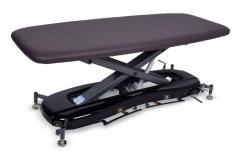

# Basic M4-1

## Specifications

| Width  | 710 mm          |
|--------|-----------------|
| Length | 1800 mm         |
| Height | 460 mm ~ 840 mm |
| Weight | 113 kg          |