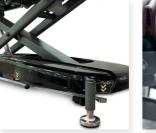

### Specifications

| Width  | 710 mm        |
|--------|---------------|
| Length | 2,050mm       |
| Height | 480mm ~ 860mm |
| Weight | 113 kg        |

4-side Elevation Bar

Total 8 up/down bars on 4-sides to adjust the height in any position

DP Switch

Adjusts the backrest comfortably

Total Lock Castor

Fix and move the all castors

Versatile Positions

The 10 section provides versatile treatment position

Triangle Cushion

Helps relieve pain through blood circulation