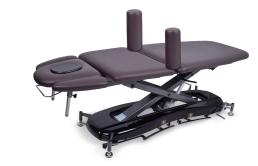

M4-10

### Specifications

| Width  | 710 mm        |
|--------|---------------|
| Length | 2,050mm       |
| Height | 480mm ~ 860mm |
| Weight | 113 kg        |

4-side Elevation Bar

Total 8 up/down bars on 4-sides to adjust the height in any position