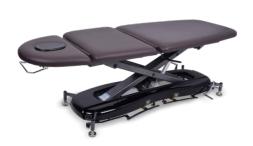

### 3 Section M4-3

### Specifications

| Width  | 710 mm          |
|--------|-----------------|
| Length | 2,050 mm        |
| Height | 460 mm ~ 840 mm |
| Weight | 113 kg          |