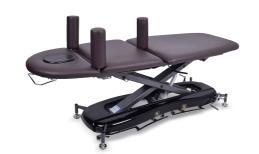

# Rectangular Cervical

### Specifications

| Width  | 800 mm          |
|--------|-----------------|
| Length | 2,000 mm        |
| Height | 460 mm ~ 840 mm |
| Weight | 16 kg           |