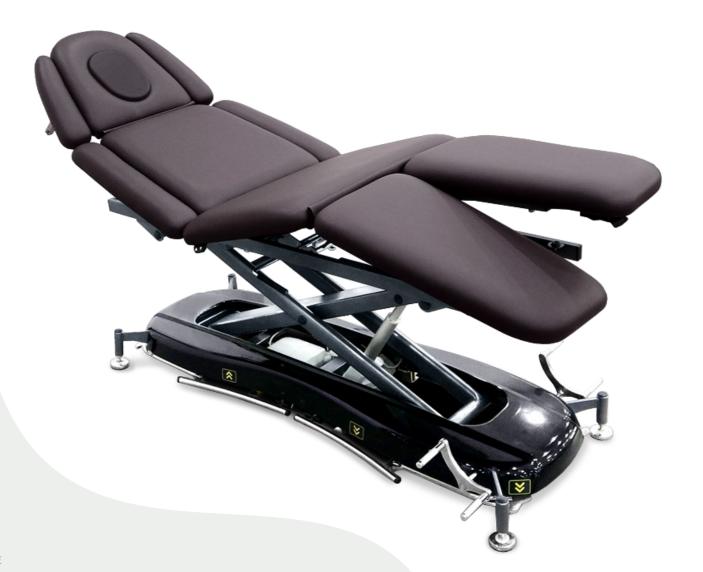

## 10 Section M4 Table

A treatment table is the 'body' of the therapist. As natural healing is a global trend, the M4 can suit non-invasive manual treatment in any position. The therapist can adjust every section comfortably.

M4-10

## Color

Every section can be adjusted easily depending on the patient's condition. The 10 section adjustments offer optimized treatment for any

Treat your patients with the very best table

### Newly developed professional table

The stable vertical lifting ensures your patients feel secure throughout their treatments. The ergonomic design reduces fatigue for therapists and the therapists can provide best treatment for their patients.

### Specifications

| Width  | 710 mm        |
|--------|---------------|
| Length | 2,050mm       |
| Height | 480mm ~ 860mm |
| Weight | 113 kg        |

4-side Elevation Bar

Total 8 up/down bars on 4-sides to adjust the height in any position