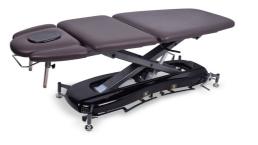

### 5 Section M4-5

### Specifications

| Width  | 710 mm          |
|--------|-----------------|
| Length | 2,050 mm        |
| Height | 480 mm ~ 860 mm |
| Weight | 113 kg          |