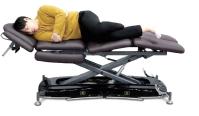

### Kaltenborn M4-9

### Specifications

| Width  | 710 mm          |
|--------|-----------------|
| Length | 2,050 mm        |
| Height | 480 mm ~ 860 mm |
| Weight | 113 kg          |