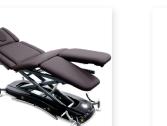

## 10 Section M4 Table

A treatment table is the 'body' of the therapist. As natural healing is a global trend, the M4 can suit non-invasive manual treatment in any position. The therapist can adjust every section comfortably.

M4-10

## Color

Every section can be adjusted easily depending on the patient's condition. The 10 section adjustments offer optimized treatment for any

Treat your patients with the very best table

### Newly developed professional table

The stable vertical lifting ensures your patients feel secure throughout their treatments. The ergonomic design reduces fatigue for therapists and the therapists can provide best treatment for their patients.