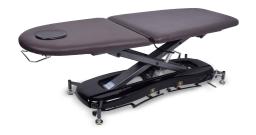

## Motorized backrest

### Specifications

| Width  | 710 mm          |
|--------|-----------------|
| Length | 2,000 mm        |
| Height | 460 mm ~ 840 mm |
| Weight | 113 kg          |